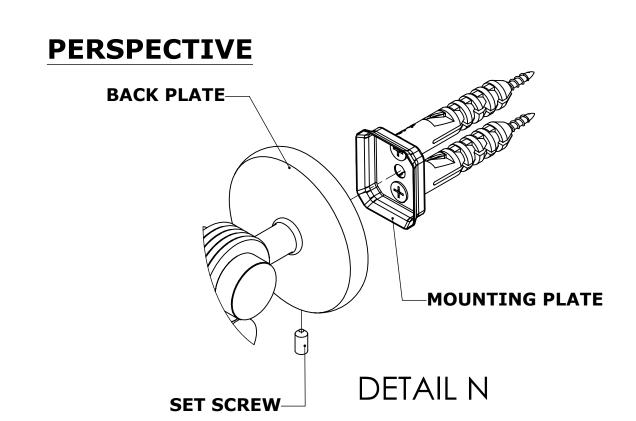

### **INSTALLATION INSTRUCTIONS**

Step 2: Attach Bracket to Mounting Plate.

Place bracket on mounting plate and secure by tightening set screw as shown below.