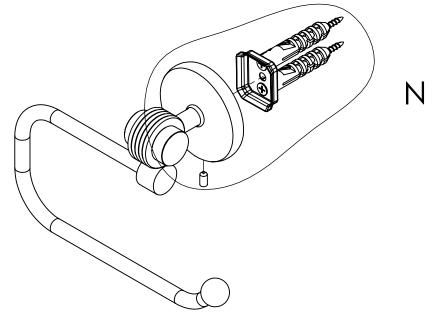

#### Step 1: Drill holes in Wall for screw anchors and attach Mounting Plate to Wall

Determine your desired location for installation and make a mark for the location of the mounting plate. Remove mounting plate from backplate by loosening set screw in backplate as pictured below. Place center hole of mounting plate over mark made above. Make 2 marks where mounting screws will be placed as shown below. Drill hole at each of the marks. (You may substitute other style mounting anchors or screws if desired). Place anchors into the holes made. Place mounting plate over holes and secure to mounting surface using screws as shown below.