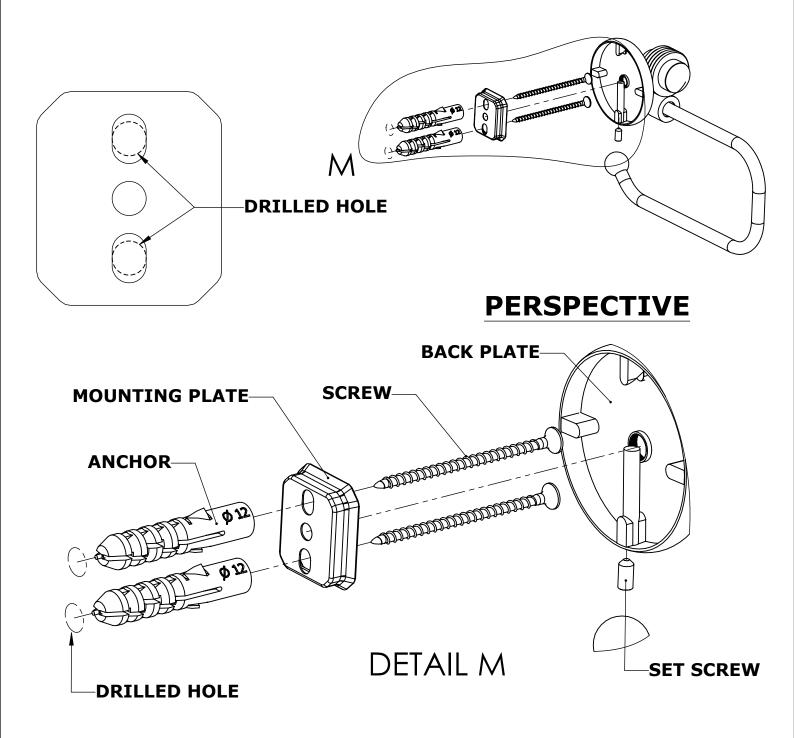

#### Step 1: Drill holes in Wall for screw anchors and attach Mounting Plate to Wall

Determine your desired location for installation and make a mark for the location of the mounting plate. Remove mounting plate from backplate by loosening set screw in backplate as pictured below. Place center hole of mounting plate over mark made above. Make 2 marks where mounting screws will be placed as shown below. Drill hole at each of the marks. (You may substitute other style mounting anchors or screws if desired). Place anchors into the holes made. Place mounting plate over holes and secure to mounting surface using screws as shown below.